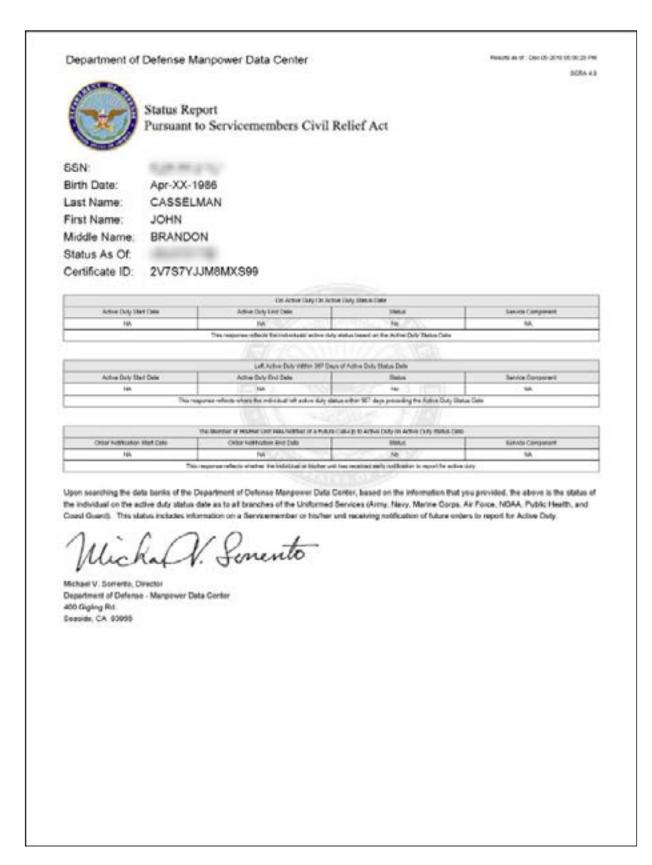

|        | Table 68: Veteran Family Eligibility Documentation Requirements                          |     |
|--------|------------------------------------------------------------------------------------------|-----|
|        | For 2023-24 Grant-Funded Services                                                        | 116 |
|        | Table 69: Surviving Spouse Eligibility Documentation Requirements                        |     |
|        | For 2023-24 Grant-Funded Services                                                        | 116 |
| Α.     | Retain records of beneficiary eligibity                                                  | 117 |
| В.     | Confirm eligibility before providing services                                            | 117 |
| C.     | Proof of name change(s) required                                                         | 117 |
| II. V  | eteran Service Record Documentation                                                      | 118 |
| Α.     | Form DD-214                                                                              | 118 |
| В.     | NGB-22                                                                                   | 119 |
| C.     | NA Form 13038                                                                            | 120 |
| D.     | Honorable Discharge Certificate                                                          | 122 |
| E.     | Uniform Services Identification Card                                                     | 123 |
| F.     | Certificate verifying Active Duty Status from Department of Defense Manpower Data Center | 127 |
| G.     | Department of Veterans Affairs Summary Letter                                            | 128 |
| Н.     | Department of Veterans Affairs eBenefits Summary Letter                                  | 129 |
| I.     | Department of Veterans Affairs Disability Letter                                         | 130 |
| J.     | State of Texas Issued Drivers License with Veteran designation                           | 131 |
| III. V | Veteran Family Eligibility Documents                                                     | 132 |
| Α.     | Uniform Services Identification Card                                                     | 133 |
| В.     | Marriage Certificate                                                                     | 135 |
| C.     | Birth Certificate                                                                        | 135 |
| D.     | Adoption Certificate                                                                     | 136 |
| F      | Death Certificate for the Veteran                                                        | 136 |