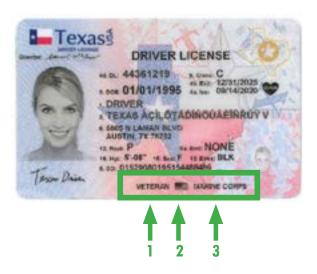

0 PERCENT

Your current monthly award amount is: \$2,823.00

Are you being paid at the 100 percent rate because you are unemployable due to your serviceconnected disabilities: Not Indicated

Are you considered to be totally and permanently disabled due to your service-connected

disabilities: Yes

Have you received a Specially Adapted Housing (SAH) and/or Special Home Adaptation (SH

Have you received a Specially Adapted Housing (SAH) and/or Special Home Adaptation (SHA) grant: No

You should contact your state or local office of Veterans' affairs for information on any tax, license, or fee-related benefits for which you may be eligible. State offices of Veterans' affairs are available at http://www.va.gov/statedva.htm.

# J. State of Texas Issued Drivers License with Veteran designation





Texas Drivers Licenses and Identification Cards with Veteran designation include a label on the lower front of the card.

This label includes:

- 1) the word "Veteran"
- 2) a United States flag icon
- 3) the name of their branch of service:
  - ✓ Air Force
  - ✓ Army
  - ✔ Coast Guard
  - ✔ Marine Corps
  - ✓ Navy
  - ✓ Space Force



Texas Drivers Licenses and Identification Cards with the Disabled Veteran designation include a label on the lower front of the card.

This label includes:

- 1) the words "Disabled Veteran"
- 2) a United States flag icon

#### **2023-24 PROGRAM REQUIREMENTS**

## III. Veteran Family Eligibility Documents

All veteran family members must demonstrate eligibility to receive services through proving

- 1) Details of the veteran's service record match the def