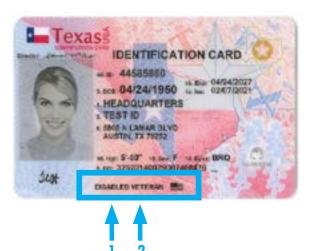

using (SAH) and/or Special Home Adaptation (SH

Have you received a Specially Adapted Housing (SAH) and/or Special Home Adaptation (SHA) grant: No

You should contact your state or local office of Veterans' affairs for information on any tax, license, or fee-related benefits for which you may be eligible. State offices of Veterans' affairs are available at http://www.va.gov/statedva.htm.

# J. State of Texas Issued Drivers License with Veteran designation





Texas Drivers Licenses and Identification Cards with Veteran designation include a label on the lower front of the card.

This label includes:

- 1) the word "Veteran"
- 2) a United States flag icon
- 3) the name of their branch of service:
  - ✓ Air Force
  - ✓ Army
  - ✔ Coast Guard
  - ✔ Marine Corps
  - ✓ Navy
  - ✓ Space Force



Texas Drivers Licenses and Identification Cards with the Disabled Veteran designation include a label on the lower front of the card.

This label includes:

- 1) the words "Disabled Veteran"
- 2) a United States flag icon

#### **2023-24 PROGRAM REQUIREMENTS**

## III. Veteran Family Eligibility Documents

All veteran family members must demonstrate eligibility to receive services through proving

- 1) Details of the veteran's service record match the definition of a veteran <u>in your grant contract</u>

  AND
- 2) Details of the presenting family member's veteran family status match the allowed supporting documents in your grant contract

### A. Uniform Services Identification Card

With the other items required in "II. Veteran Service Record Documentation" on page 118 Proves family st