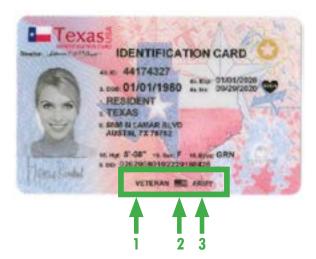

PERCENT

Your current monthly award amount is: \$2,823.00

Are you being paid at the 100 percent rate because you are unemployable due to your serviceconnected disabilities: Not Indicated

Are you considered to be totally and permanently disabled due to your service-connected

disabilities: Yes

Have you received a Specially Adapted Housing (SAH) and/or Special Home Adaptation (SH

Have you received a Specially Adapted Housing (SAH) and/or Special Home Adaptation (SHA) grant: No

You should contact your state or local office of Veterans' affairs for information on any tax, license, or fee-related benefits for which you may be eligible. State offices of Veterans' affairs are available at http://www.va.gov/statedva.htm.

# J. State of Texas Issued Drivers License with Veteran designation





Texas Drivers Licenses and Identification Cards with Veteran designation include a label on the lower front of the card.

This label includes:

- 1) the word "Veteran"
- 2) a United States flag icon
- 3) the name of their branch of service:
  - ✓ Air Force
  - ✓ Army
  - ✔ Coast Guard
  - ✔ Marine Corps
  - ✓ Navy
  - ✓ Space Force



Texas Drivers Licenses and Identification Cards with the Disabled Veteran designation include a label on the lower front of the card.

This label includes:

- 1) the words "Disabled Veteran"
- 2) a United States flag icon

#### **2023-24 PROGRAM REQUIREMENTS**

## III. Veteran Family Eligibility Documents

All veteran family members must demonstrate eligibility to receive services through proving

- 1) Details of the veteran's service record match the defin