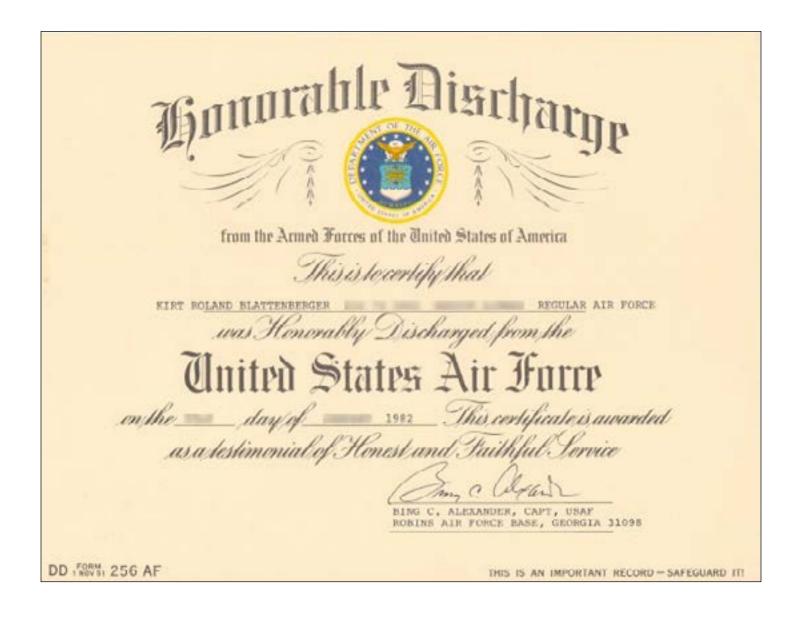

|        | Table 68: Veteran Family Eligibility Documentation Requirements                          |     |
|--------|------------------------------------------------------------------------------------------|-----|
|        | For 2023-24 Grant-Funded Services                                                        | 116 |
|        | Table 69: Surviving Spouse Eligibility Documentation Requirements                        |     |
|        | For 2023-24 Grant-Funded Services                                                        | 116 |
| Α.     | Retain records of beneficiary eligibity                                                  | 117 |
| В.     | Confirm eligibility before providing services                                            | 117 |
| C.     | Proof of name change(s) required                                                         | 117 |
| II. V  | eteran Service Record Documentation                                                      | 118 |
| Α.     | Form DD-214                                                                              | 118 |
| В.     | NGB-22                                                                                   | 119 |
| C.     | NA Form 13038                                                                            | 120 |
| D.     | Honorable Discharge Certificate                                                          | 122 |
| E.     | Uniform Services Identification Card                                                     | 123 |
| F.     | Certificate verifying Active Duty Status from Department of Defense Manpower Data Center | 127 |
| G.     | Department of Veterans Affairs Summary Letter                                            | 128 |
| Н.     | Department of Veterans Affairs eBenefits Summary Letter                                  | 129 |
| I.     | Department of Veterans Affairs Disability Letter                                         | 130 |
| J.     | State of Texas Issued Drivers License with Veteran designation                           | 131 |
| III. V | Veteran Family Eligibility Documents                                                     | 132 |
| Α.     | Uniform Services Identification Card                                                     | 133 |
| В.     | Marriage Certificate                                                                     | 135 |
| C.     | Birth Certificate                                                                        | 135 |
| D.     | Adoption Certificate                                                                     | 136 |
| F      | Death Certificate for the Veteran                                                        | 136 |